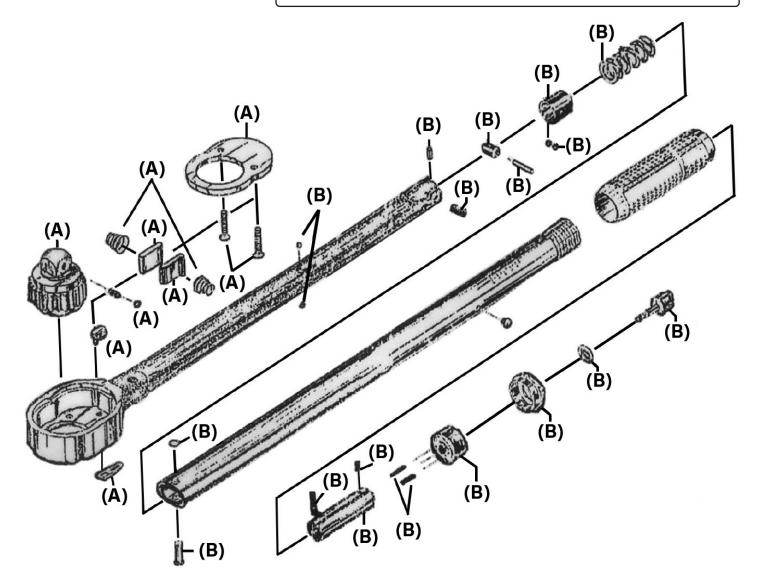

## Parts Information:

Torque Wrench Micrometer Style 1/4"Sq Drive 5-25Nm(44-221lb.in) - Calibrated **Model No: STW101** 

| Item | Part No.  | Description | Item | Part No.  |
|------|-----------|-------------|------|-----------|
| Α    | STW101.RK | Repair Kit  | В    | STW101.RB |

| Item | Part No.  | Description |
|------|-----------|-------------|
| В    | STW101.RB | Repair Bag  |

NOTE: It is our policy to continually improve products and as such we reserve the right to alter data, specifications and component parts without prior notice. There may be alternative versions of this product, please contact us should you require this information.